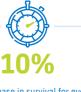

It happens in a split second. A person collapses and the clock starts ticking. For every minute that passes without CPR, a victim's chance of survival decreases by 10%.

If bystanders wait for emergency services to arrive, cardiac arrest victims have just a 5% chance of survival. If those same bystanders immediately intervene with CPR and an AED, chance of survival increases to 60%.

Decrease in survival for every minute of delayed defibrillation

**5%** 

Chance of survival if a victim collapses and nothing is done until emergency services arrive