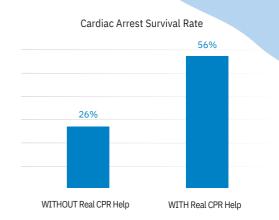

It happens in a split second. A person collapses and the clock starts ticking. For every minute that passes without CPR, a victim's chance of survival decreases by 10%.

If bystanders wait for emergency services to arrive, cardiac arrest victims have just a 5% chance of survival. If those same bystanders immediately intervene with CPR and an AED, chance of survival increases to 60%.