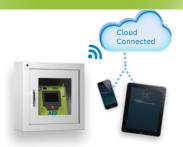

# SEASATCOM AED Program Management

- AED Program Management Onboard
- The ZOLL AED 3 can be easily cloud-connected to ZOLL's program management system, PlusTrac, via Wi-Fi
- Automatically reports status to PlusTrac
- Failed self-test generates immediate e-mail
- · Alerts for needed replacement of battery or pads
- Program managers can review all their AEDs any day, any time
- PlusTrac
- Complete AED program solution from ZOLL with Program Management Onboard
- Readiness Automated AED status and Trained Responder Tracking
- Compliance Consumable replacement and maintenance records
- Seasatcom Support Local customer with Post Use resources

### AED PROGRAM MANAGEMENT ONBOARD™