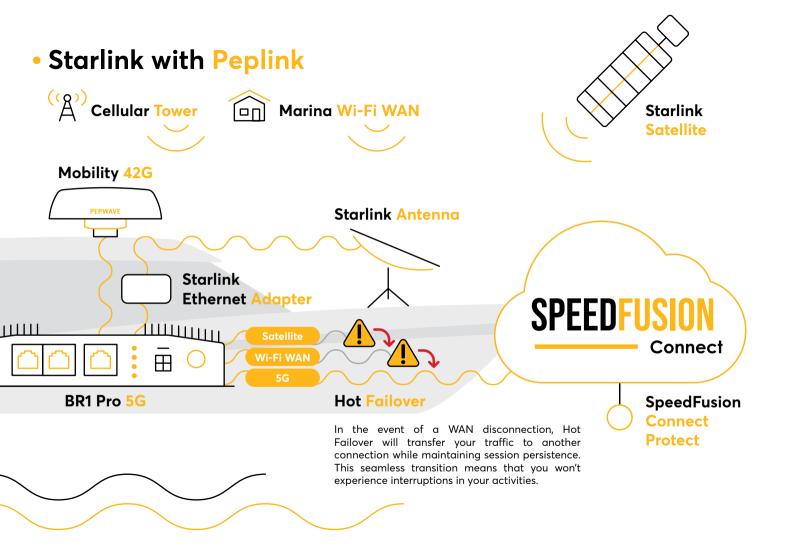

### Challenges of Using Starlink at Sea

#### Signal Drops Due to Obstructed View

Starlink requires an unobstructed view of the sky. Yet, the air over the sea holds more cloud cover and moisture, which may largely affect signal transmission.

#### **Limited Coverage**

Starlink service currently only operates in the coastal seas of certain countries. The limited coverage makes a network solely dependent on it even less reliable.

With dual 5G/LTE modems, dual Ethernet, USB, and Wi-Fi WANs, the BR2 Pro complements any onshore or offshore deployment with several connections for maximum uptime.