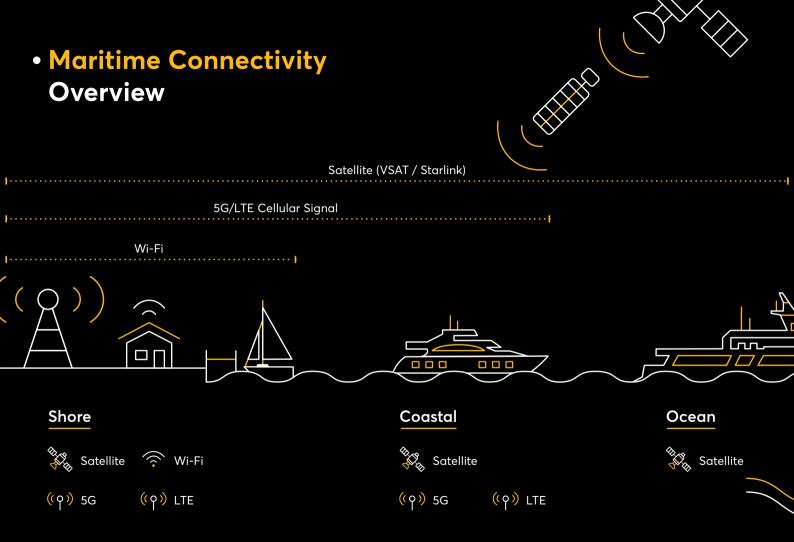

# Challenges in Maritime Connectivity

#### Fluctuating Network Availability

Network availability and speed of links vary based on the vessel's location. Peplink combines any connection to ensure connectivity is always available.

#### Bandwidth Need for Shipboard Resources

VIEW

Incumbent satellite solutions can no longer accommodate the rising bandwidth requirements for streaming IPTV, email, access to company servers and external cloud and CCTV footages.

To avoid data costs from spiraling out of control, Peplink can automatically prioritize data usage to lower connection costs, such as port WiFi over Cellular, or local Cellular over satellite.