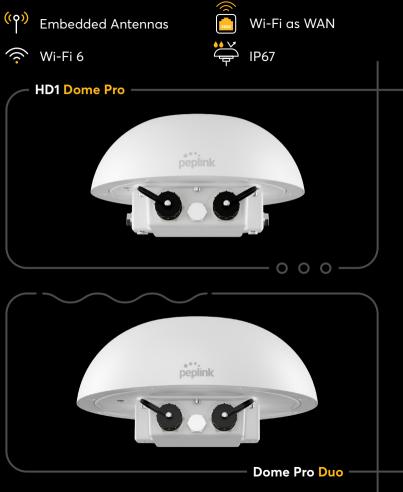

#### **Dual 5G Modem Cellular Router**

Bandwidth Bonding

5G Cellular Routers for Outdoor Deployments

Add up to 8 SIM cards. Mount the HD Dome / MBX on the mast and manage SIMs from below decks.

#### More SIM, More Range

Support up to 8 SIM cards