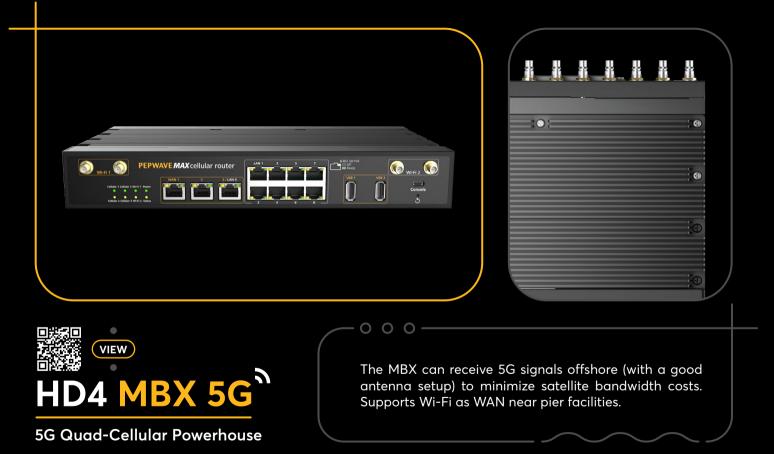

### **Catamaran Boat**

Enhance the cellular system to compensate for the limitations of satellite connectivity by using a dual-5G router and high-gain antennas.

Solution • 16-port Switch + HD4 MBX 5G

### 80m Motor Yacht

Supplement the existing satellite network by using a quad-cellular router which allows for Bandwidth Bonding. Simplify LAN management with a switch.