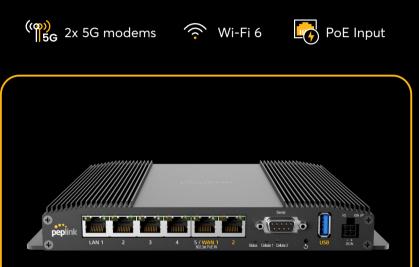

#### **Limited Coverage**

Starlink service currently only operates in the coastal seas of certain countries. The limited coverage makes a network solely dependent on it even less reliable.

With dual 5G/LTE modems, dual Ethernet, USB, and Wi-Fi WANs, the BR2 Pro complements any onshore or offshore deployment with several connections for maximum uptime.

#### **Dual 5G Modem Cellular Router**

Bandwidth Bonding

5G Cellular Routers for Outdoor Deployments

Add up to 8 SIM cards. Mount the HD Dome / MBX on the mast and manage SIMs from below decks.

#### More SIM, More Range

Support up to 8 SIM cards