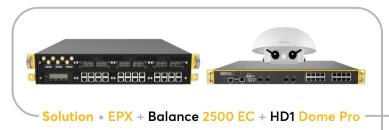

### **Catamaran Boat**

Enhance the cellular system to compensate for the limitations of satellite connectivity by using a dual-5G router and high-gain antennas.

Solution • 16-port Switch + HD4 MBX 5G