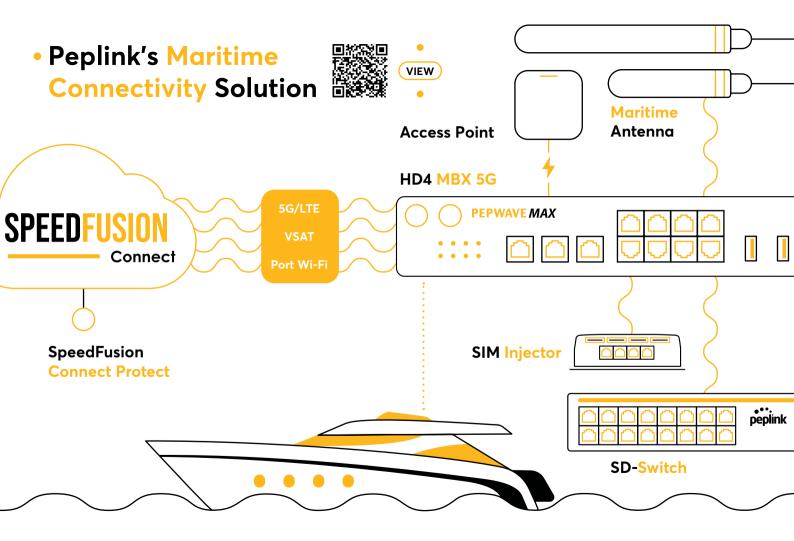

# We Make

- ° Maritime
- ° Connectivity

Possible.

Peplink combines multiple cellular, Wi-Fi and satellite connections for reliable and fast onboard connectivity.

#### **Dual 5G Modem Cellular Router**

Bandwidth Bonding

5G Cellular Routers for Outdoor Deployments

Add up to 8 SIM cards. Mount the HD Dome / MBX on the mast and manage SIMs from below decks.

#### More SIM, More Range

Support up to 8 SIM cards

## Maritime Antenna

High-Gain Antennas Ready to Set Sail with 5G Connectivity

IP68 Rated and UV proof

GPS Support\*

**5**Ĝ

((**(**))

5G Ready

Ultra-High Gain