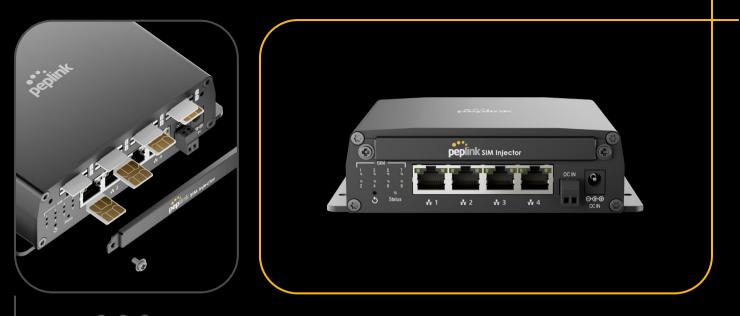

h as port WiFi over Cellular, or local Cellular over satellite.

### Challenges of Using Starlink at Sea



#### Signal Drops Due to Obstructed View

Starlink requires an unobstructed view of the sky. Yet, the air over the sea holds more cloud cover and moisture, which may largely affect signal transmission.

#### **Limited Coverage**

Starlink service currently only operates in the coastal seas of certain countries. The limited coverage makes a network solely dependent on it even less reliable.





With dual 5G/LTE modems, dual Ethernet, USB, and Wi-Fi WANs, the BR2 Pro complements any onshore or offshore deployment with several connections for maximum uptime.



#### **Dual 5G Modem Cellular Router**













Bandwidth Bonding





5G Cellular Routers for Outdoor Deployments









Add up to 8 SIM cards. Mount the HD Dome / MBX on the mast and manage SIMs from below decks.



#### More SIM, More Range



Support up to 8 SIM cards



## Maritime Antenna

High-Gain Antennas Ready to Set Sail with 5G Connectivity



IP68 Rated and UV proof

GPS Support\*

**5**Ĝ

((**(**))

5G Ready

Ultra-High Gain



## Success Stories for Maritime Connectivity

 $\cap$ 





### **50m Motor Yacht**

Manage both 5G and satellite connectivity while integrating the onboard communication and entertainment systems with the network.



### **Catamaran Boat**

Enhance the cellular system to compensate for the limitations of satellite connectivity by using a dual-5G router and high-gain antennas.







Solution • 16-port Switch + HD4 MBX 5G

### 80m Motor Yacht

Supplement the existing sa