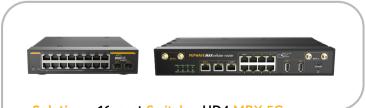

### 80m Motor Yacht

Supplement the existing satellite network by using a quad-cellular router which allows for Bandwidth Bonding. Simplify LAN management with a switch.