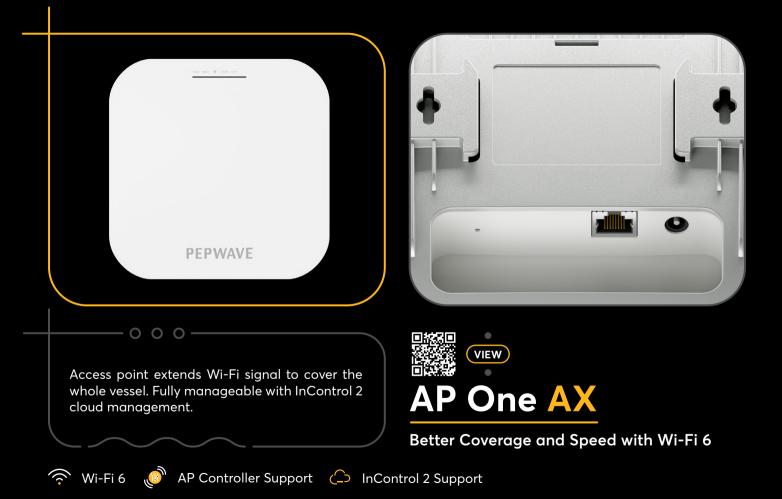

d Coverage**

Starlink service currently only operates in the coastal seas of certain countries. The limited coverage makes a network solely dependent on it even less reliable.





With dual 5G/LTE modems, dual Ethernet, USB, and Wi-Fi WANs, the BR2 Pro complements any onshore or offshore deployment with several connections for maximum uptime.



#### **Dual 5G Modem Cellular Router**













Bandwidth Bonding





5G Cellular Routers for Outdoor Deployments









Add up to 8 SIM cards. Mount the HD Dome / MBX on the mast and manage SIMs from below decks.



#### More SIM, More Range



Support up to 8 SIM cards



## Maritime Antenna

High-Gain Antennas Ready to Set Sail with 5G Connectivity



IP68 Rated and UV proof

GPS Support\*

**5**Ĝ

((**(**))

5G Ready

Ultra-High Gain



## Success Stories for Maritime Connectivity

 $\cap$ 





### **50m Motor Yacht**

Manage both 5G and satellite connectivity while integrating the onboard communication and entertainment systems with the network.



### **Catamaran Boat**

Enhance the cellular system to compensate for the limitations of satellite connectivity by using a dual-5G router and high-gain antennas.







Solution • 16-port Switch + HD4 MBX 5G

### 80m Motor Yacht

Supplement the existing satellite network by using a quad-cellular router which allows for Bandwidth Bonding. Simplify LAN management with a switch.



### **Cruise Line**

Support the large bandwidth requirements of a cruise line by bonding multiple Starlink and cellular connections together. Leverage multiple internet sources, including port Wi-F