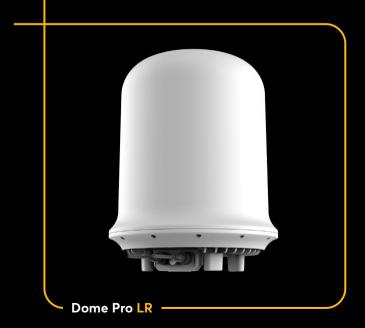

## Maritime Antenna

High-Gain Antennas Ready to Set Sail with 5G Connectivity

IP68 Rated and UV proof

GPS Support\*

**5**Ĝ

((**(**))

5G Ready

Ultra-High Gain