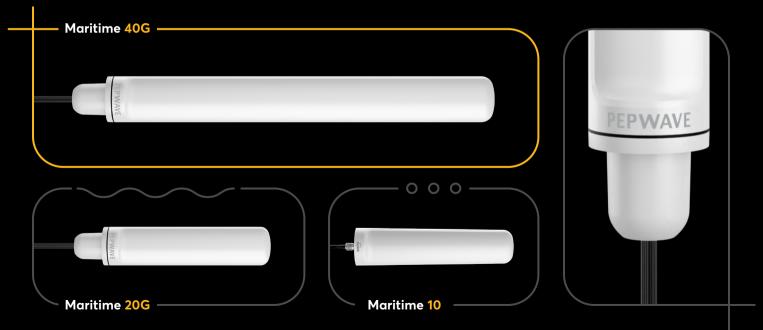

## Maritime Antenna

High-Gain Antennas Ready to Set Sail with 5G Connectivity

IP68 Rated and UV proof

GPS Support\*

**5**Ĝ

((**(**))

5G Ready

Ultra-High Gain