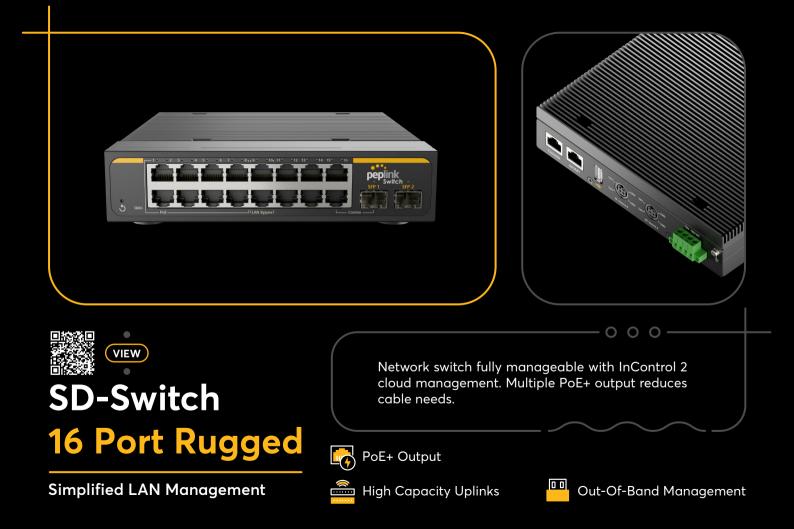

### 80m Motor Yacht

Supplement the existing satellite network by using a quad-cellular router which allows for Bandwidth Bonding. Simplify LAN management with a switch.